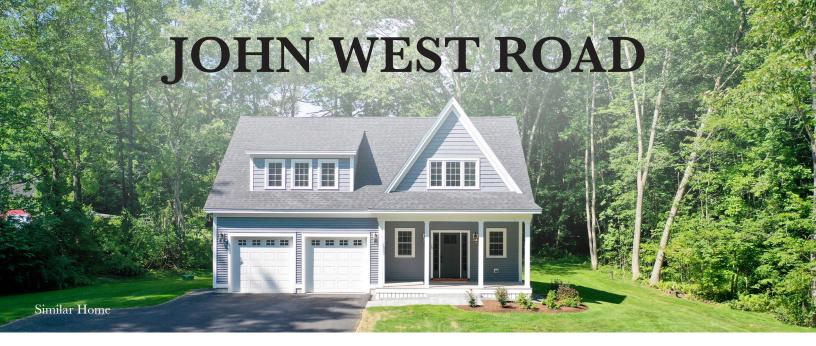

Located in a **wooded residential setting** on the **outskirts of downtown Exeter**, John West Road offers a unique opportunity for home buyers. Offering **both vacant building lots with no builder tie-in**, as well as **high-quality under-construction spec home**(s) built by local Cabernet Builders, John West Road offers something for everyone. **Lots range in size from 2.49 to 3.55 +/- acres** with road frontage on either Kingston Road or John West Road.

## **SPEC HOMES**