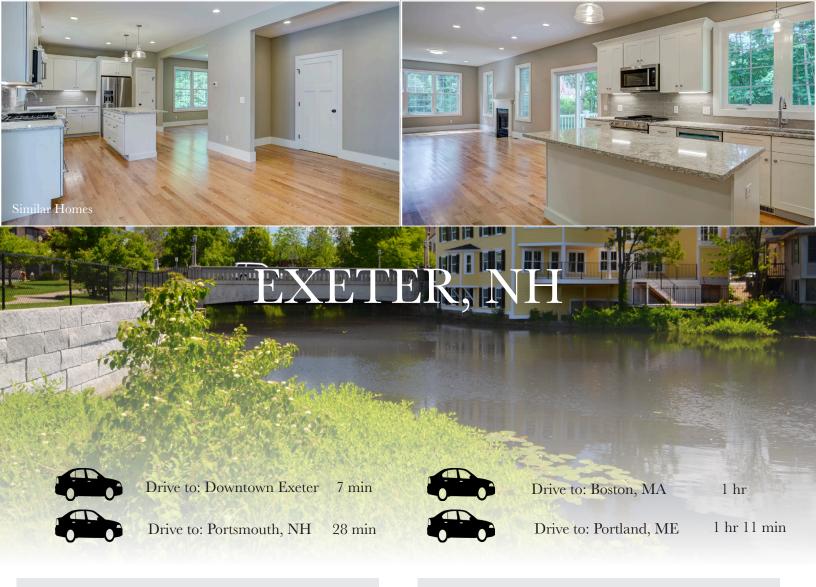

Located in a **wooded residential setting** on the **outskirts of downtown Exeter**, John West Road offers a unique opportunity for home buyers. Offering **both vacant building lots with no builder tie-in**, as well as **high-quality under-construction spec home**(s) built by local Cabernet Builders, John West Road offers something for everyone. **Lots range in size from 2.49 to 3.55 +/- acres** with road frontage on either Kingston Road or John West Road.