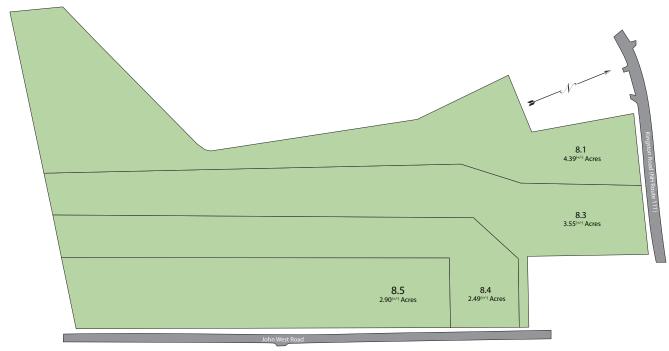

Located in a **wooded residential setting** on the **outskirts of downtown Exeter**, John West Road offers a unique opportunity for home buyers. Offering **both vacant building lots with no builder tie-in**, as well as **high-quality under-construction spec home**(s) built by local Cabernet Builders, John West Road offers something for everyone. **Lots range in size from 2.49 to 3.55 +/- acres** with road frontage on either Kingston Road or John West Road.

FOR MARKETING PURPOSES ONLY. NOT TO SCALE. SUBJECT TO CHANGE WITHOUT NOTICE.

or

## **BUILDING LOTS**

NO BUILDER TIE-IN!

SALES AGENT

ALEXX MONASTIERO REALTOR® 603.969.9459 | direct amonastiero@thegovegroup.com

The Gove Group Real Estate, LLC.

70 Portsmouth Ave | Stratham, NH 03885 :: 603.778.6400 952 Post Road, Suite 9 | Wells, ME 04090 :: 207.618.5000